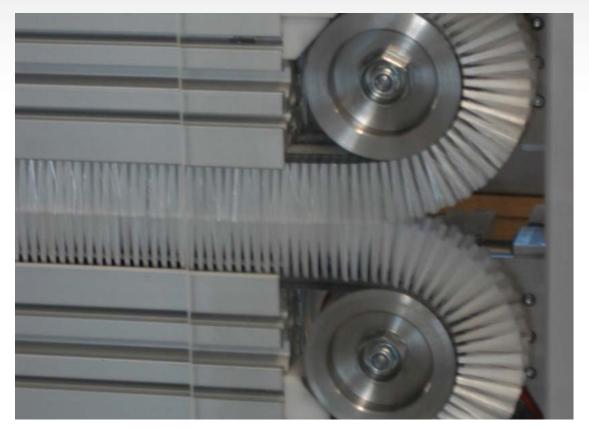

ATLAS TECHNOLOGIES GEN II FLEX DRY BRUSH CLEANER

RIGHT

Linear brush technology for double sided cleaning to provide constant wiping pressure.