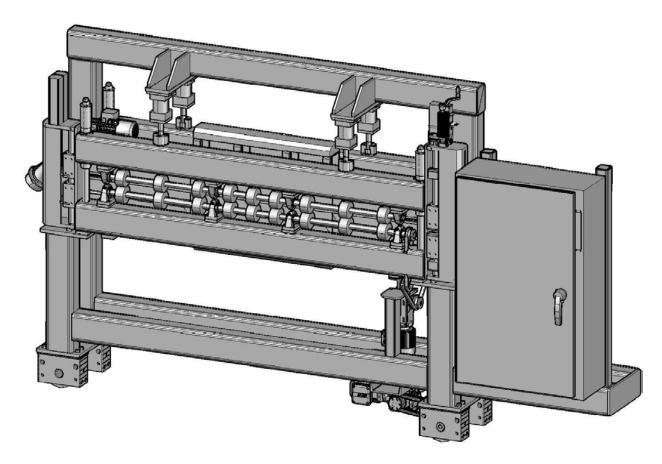

ATLAS TECHNOLOGIES GEN II FLEX DRY BRUSH CLEANER



INQUIRIES?

PHONE 1.810.629.6663
FAX 1. 810.629.8145
WEB ATLASTECHNOLOGIES.COM
EMAIL SALES@ATLASTECHNOLOGIES.COM

### PRODUCT DETAILS

# **GEN II FLEX Dry Brush Cleaner**

Atlas Technologies' GEN II FLEX Dry Brush Cleaner uses an innovative "dry wash" system. This proven cleaning technology is a "greener" addition to our line of existing oil and water based blank washing systems. The lubricant free application offers lower maintenance protocols while remaining cost effective.

#### **BELOW LEFT**

Dimensional drawing of the GEN II Dry Brush Cleaner.



### **BENEFITS**

- + Elimination of costly and hard to replace cleaning rolls or cartridges
- + Elimination of the need to change messy fluid filters
- + Easy pass through with double sided cleaning with constant wiping pressure
- + Reduced space required
- + Lower initial costs

### **SPECIFICATIONS**

- + Linear brushes mounted for double sided cleaning configured to provide constant wiping pressure on both sides of the blanks
- + The blank thickness can vary allowing for all blanks to pass safely through the brushes
- + Available in widths from 2M to 4.5M

ATLAS TECHNOLOGIES GEN II FLEX DRY BRUSH CLEANER



RIGHT

Linear brush technology for double sided cleaning to provide constant wiping pressure.

## **RE-OILING OPTIONAL ADD-ONS:**

- + "GEN II FLEX Oiler" spray nozzle technology