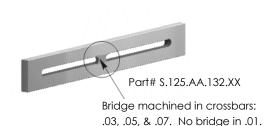

| Part Number     | = xx. | Length | Length   |
|-----------------|-------|--------|----------|
|                 |       | (mm)   | (inches) |
| S.125.AA.132.01 | 0.01  | 152.4  | 6        |
| S.125.AA.132.03 | 0.03  | 203.2  | 8        |
| S.125.AA.132.05 | 0.05  | 254    | 10       |
| S.125.AA.132.07 | 0.07  | 304.8  | 12       |